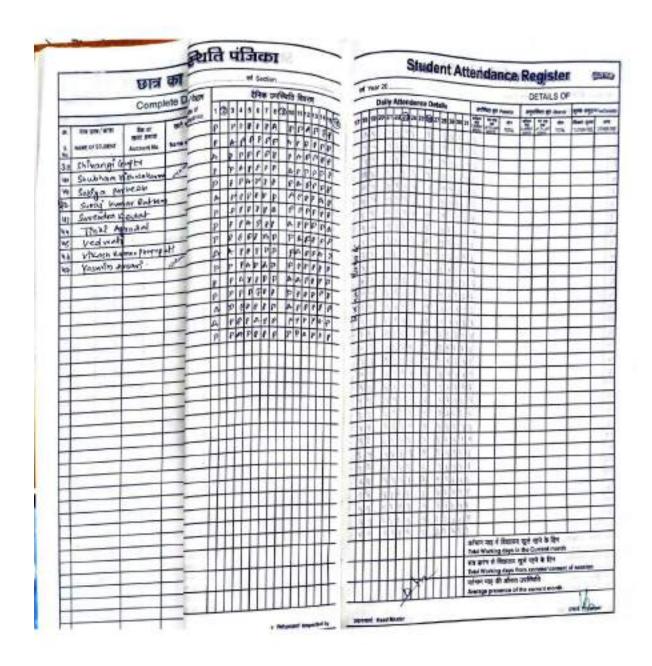

|                     | -     | -            | -     |     |               |           | 100  |        |         |             |       |           |          |         |                            |          |                             | h     |  |  |  |  |  |





Affiliated to Awadhesh Pratap Singh University Rewa (MP)

Registered Under Section 2 (F) & 12 (B) of UGC Act









Affiliated to Awadhesh Pratap Singh University Rewa (MP)

Registered Under Section 2 (F) & 12 (B) of UGC Act









## Affiliated to Awadhesh Pratap Singh University Rewa (MP)

Registered Under Section 2 (F) & 12 (B) of UGC Act

E-mail: hegtdcano@mp.gov.in

| धान उपरि